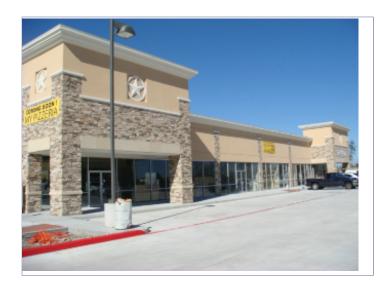

# **2907 Rayford Rd.** Spring, TX 77386

County: Montgomery
Suite/Floor: Space 1
Space Type: Shopping Center
Strip Center
Lease Type: NNN

Date Available:ImmediateSpace Available:1,500 SFRental Rate:\$1.65/SF/MonthGLA:12,000 SFYear Built:2008

### **Property Description**

Legend Ranch Center is located at the entrance of Legend Ranch Subdivision, Shadow anchored by Chevron Gas and Mc Donalds, Many new homes in the area, Explosive growth in Spring, TX.